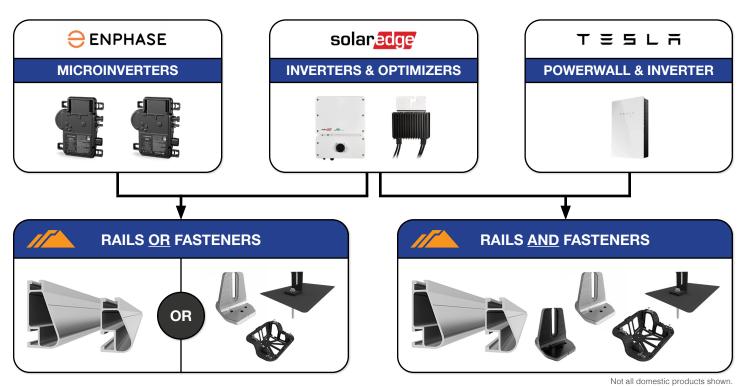

#### **STACK MANUFACTURERS**

Our partnerships with the leading inverter manufacturers allow multiple avenues for you to reach 40% in 2024 and 45% in 2025. See next page for the current list of domestic content.

#### Pathways to 40-45% Domestic Content

#### **Residential Products**

| Maker     | Туре       | Part Number                                                                                             |
|-----------|------------|---------------------------------------------------------------------------------------------------------|
| Enphase   | Inverters  | IQ8HC-72-M-DOM-US<br>IQ8X-80-M-DOM-US<br>IQ8HC-72-M-US                                                  |
| SolarEdge | Inverters  | USE3800H-USMNBL75<br>USE5700H-USMNBL75<br>USE7600H-USMNBL75<br>USE10000H-USMNBL75<br>USE11400H-USMNBL75 |
|           | Optimizers | U650                                                                                                    |
| Tesla     | Inverters  | 1538000-45-X                                                                                            |
| IronRidge | Rails      | XR-10-168M-US<br>XR-10-168B-US<br>XR-100-168M-US<br>XR-100-168B-US                                      |
|           | Fasteners  | LFT-FLSH03-B1-US<br>FLSH-01-B1-US<br>QM-HUG-01-M1-US<br>QM-HUG-01-B1-US                                 |